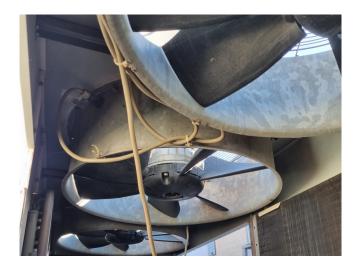

#### **Used Trane ECGAL 350**

Used Trane ECGAL350 air cooled water chiller on R407C. Complete with 1 Trane CSHA 100K & 1 Trane CSHA 150K scroll compressors. The chiller uses 3 fans. Power: 50 Hz / 60 Hz - 3 Ph. \*All components of this used chiller will be tested on adequate performance, leak free condition (condensing blocks), compressors, fans, control panel, and so forth). Choosing HOSBV means buying with warranty. We perform a industrial cleaning. if requested we can arrange your shipment.