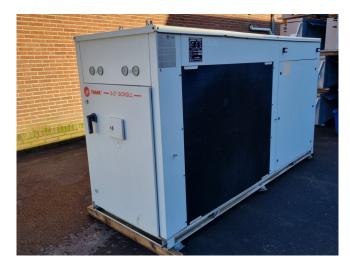

#### **Used Trane ECGAL 350**

Used Trane ECGAL350 air cooled water chiller on R407C. Complete with 1 Trane CSHA 100K & 1 Trane CSHA 150K scroll compressors. The chiller uses 3 fans. Power: 50 Hz / 60 Hz - 3 Ph. \*All components of this used chiller will be tested on adequate performance, leak free condition (condensing blocks), compressors, fans, control panel, and so forth). Choosing HOSBV means buying with warranty. We perform a industrial cleaning. if requested we can arrange your shipment.