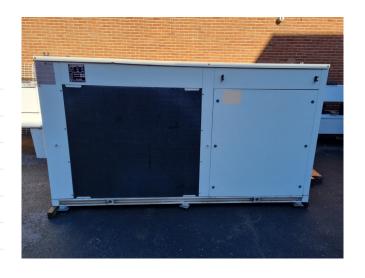

#### **Used Trane ECGAL 350**

Used Trane ECGAL350 air cooled water chiller on R407C. Complete with 1 Trane CSHA 100K & 1 Trane CSHA 150K scroll compressors. The chiller uses 3 fans. Power: 50 Hz / 60 Hz - 3 Ph. \*All components of this used chiller will be tested on adequate performance, leak free condition (condensing blocks), compressors, fans, control panel, and so forth). Choosing HOSBV means buying with warranty. We perform a industrial cleaning. if requested we can arrange your shipment.