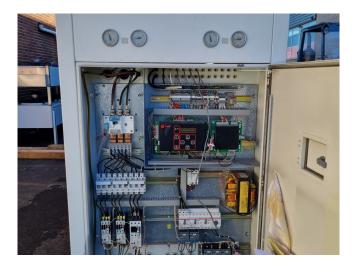

#### **Used Trane ECGAL 350**

Used Trane ECGAL350 air cooled water chiller on R407C. Complete with 1 Trane CSHA 100K & 1 Trane CSHA 150K scroll compressors. The chiller uses 3 fans. Power: 50 Hz / 60 Hz - 3 Ph. \*All components of this used chiller will be tested on adequate performance, leak free condition (condensing blocks), compressors, fans, control panel, and so forth). Choosing HOSBV means buying with warranty. We perform a industrial cleaning. if requested we can arrange your shipment.