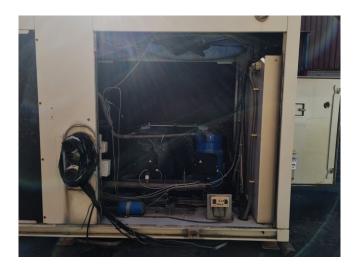

#### **Used Trane ECGAL 350**

Used Trane ECGAL350 air cooled water chiller on R407C. Complete with 1 Trane CSHA 100K & 1 Trane CSHA 150K scroll compressors. The chiller uses 3 fans. Power: 50 Hz / 60 Hz - 3 Ph. \*All components of this used chiller will be tested on adequate performance, leak free condition (condensing blocks), compressors, fans, control panel, and so forth). Choosing HOSBV means buying with warranty. We perform a industrial cleaning. if requested we can arrange your shipment.