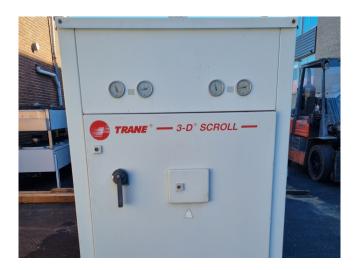

## **Specifications**

| Brand                       | Trane                                           |
|-----------------------------|-------------------------------------------------|
| Туре                        | ECGAL 350                                       |
| Product type                | Air Cooled Chiller                              |
| Capacité kW                 | 64,1                                            |
| Capacity Tons               | 18,2                                            |
| Réfrigérant                 | Freon                                           |
| Refrigerant Type            | R407C                                           |
|                             |                                                 |
| Sizes                       | 2900x1200x1600 mm                               |
| Sizes                       | 2900x1200x1600 mm<br>(LxWxH)                    |
| Sizes  Compressor(s) type & |                                                 |
|                             | (LxWxH)                                         |
| Compressor(s) type &        | (LxWxH)  1 Trane CSHA 100K & 1                  |
| Compressor(s) type & model  | (LxWxH)  1 Trane CSHA 100K & 1  Trane CSHA 150K |

#### **Used Trane ECGAL 350**

Used Trane ECGAL350 air cooled water chiller on R407C. Complete with 1 Trane CSHA 100K & 1 Trane CSHA 150K scroll compressors. The chiller uses 3 fans. Power: 50 Hz / 60 Hz - 3 Ph. \*All components of this used chiller will be tested on adequate performance, leak free condition (condensing blocks), compressors, fans, control panel, and so forth). Choosing HOSBV means buying with warranty. We perform a industrial cleaning. if requested we can arrange your shipment.