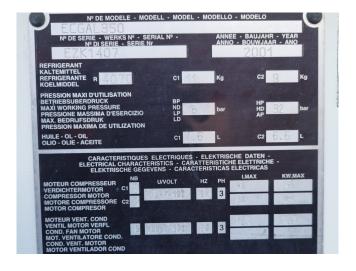

## **Specifications**

| Brand                       | Trane                                           |
|-----------------------------|-------------------------------------------------|
| Туре                        | ECGAL 350                                       |
| Product type                | Air Cooled Chiller                              |
| Capacité kW                 | 64,1                                            |
| Capacity Tons               | 18,2                                            |
| Réfrigérant                 | Freon                                           |
| Refrigerant Type            | R407C                                           |
|                             |                                                 |
| Sizes                       | 2900x1200x1600 mm                               |
| Sizes                       | 2900x1200x1600 mm<br>(LxWxH)                    |
| Sizes  Compressor(s) type & |                                                 |
|                             | (LxWxH)                                         |
| Compressor(s) type &        | (LxWxH)  1 Trane CSHA 100K & 1                  |
| Compressor(s) type & model  | (LxWxH)  1 Trane CSHA 100K & 1  Trane CSHA 150K |

#### **Used Trane ECGAL 350**

Used Trane ECGAL350 air cooled water chiller on R407C. Complete with 1 Trane CSHA 100K & 1 Trane CSHA 150K scroll compressors. The chiller uses 3 fans. Power: 50 Hz / 60 Hz - 3 Ph. \*All components of this used chiller will be tested on adequate performance, leak free condition (condensing blocks), compressors, fans, control panel, and so forth). Choosing HOSBV means buying with warranty. We perform a industrial cleaning. if requested we can arrange your shipment.