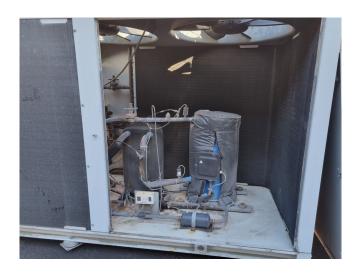

#### **Used Trane ECGAL 350**

Used Trane ECGAL350 air cooled water chiller on R407C. Complete with 1 Trane CSHA 100K & 1 Trane CSHA 150K scroll compressors. The chiller uses 3 fans. Power: 50 Hz / 60 Hz - 3 Ph. \*All components of this used chiller will be tested on adequate performance, leak free condition (condensing blocks), compressors, fans, control panel, and so forth). Choosing HOSBV means buying with warranty. We perform a industrial cleaning. if requested we can arrange your shipment.