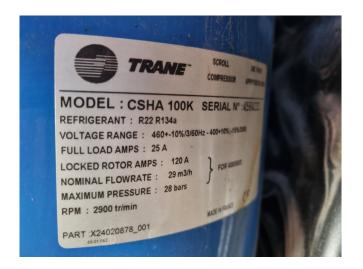

## **Specifications**

| Brand                       | Trane                                           |
|-----------------------------|-------------------------------------------------|
| Туре                        | ECGAL 350                                       |
| Product type                | Air Cooled Chiller                              |
| Capacité kW                 | 64,1                                            |
| Capacity Tons               | 18,2                                            |
| Réfrigérant                 | Freon                                           |
| Refrigerant Type            | R407C                                           |
|                             |                                                 |
| Sizes                       | 2900x1200x1600 mm                               |
| Sizes                       | 2900x1200x1600 mm<br>(LxWxH)                    |
| Sizes  Compressor(s) type & |                                                 |
|                             | (LxWxH)                                         |
| Compressor(s) type &        | (LxWxH)  1 Trane CSHA 100K & 1                  |
| Compressor(s) type & model  | (LxWxH)  1 Trane CSHA 100K & 1  Trane CSHA 150K |

#### **Used Trane ECGAL 350**

Used Trane ECGAL350 air cooled water chiller on R407C. Complete with 1 Trane CSHA 100K & 1 Trane CSHA 150K scroll compressors. The chiller uses 3 fans. Power: 50 Hz / 60 Hz - 3 Ph. \*All components of this used chiller will be tested on adequate performance, leak free condition (condensing blocks), compressors, fans, control panel, and so forth). Choosing HOSBV means buying with warranty. We perform a industrial cleaning. if requested we can arrange your shipment.