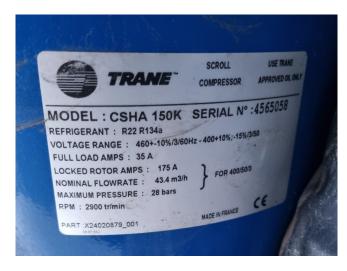

## **Specifications**

| Brand                       | Trane                                           |
|-----------------------------|-------------------------------------------------|
| Туре                        | ECGAL 350                                       |
| Product type                | Air Cooled Chiller                              |
| Capacité kW                 | 64,1                                            |
| Capacity Tons               | 18,2                                            |
| Réfrigérant                 | Freon                                           |
| Refrigerant Type            | R407C                                           |
|                             |                                                 |
| Sizes                       | 2900x1200x1600 mm                               |
| Sizes                       | 2900x1200x1600 mm<br>(LxWxH)                    |
| Sizes  Compressor(s) type & |                                                 |
|                             | (LxWxH)                                         |
| Compressor(s) type &        | (LxWxH)  1 Trane CSHA 100K & 1                  |
| Compressor(s) type & model  | (LxWxH)  1 Trane CSHA 100K & 1  Trane CSHA 150K |

#### **Used Trane ECGAL 350**

Used Trane ECGAL350 air cooled water chiller on R407C. Complete with 1 Trane CSHA 100K & 1 Trane CSHA 150K scroll compressors. The chiller uses 3 fans. Power: 50 Hz / 60 Hz - 3 Ph. \*All components of this used chiller will be tested on adequate performance, leak free condition (condensing blocks), compressors, fans, control panel, and so forth). Choosing HOSBV means buying with warranty. We perform a industrial cleaning. if requested we can arrange your shipment.